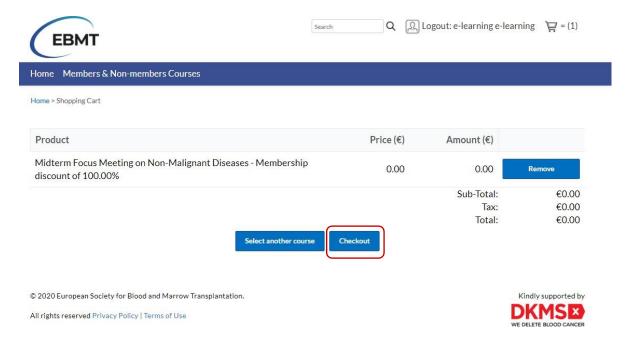

1. Click "Catalogue" in the blue Navigation bar at the top of the page.

2. Select the course from the "Home" or "Members & Non-members" courses menu by clicking "Enroll".

3. Click on "Checkout".

- 4. Complete all the fields required with the \*. Please, notice that even though our courses are free for members, we require the billing information.
- 5. When you are ready, select "Proceed"