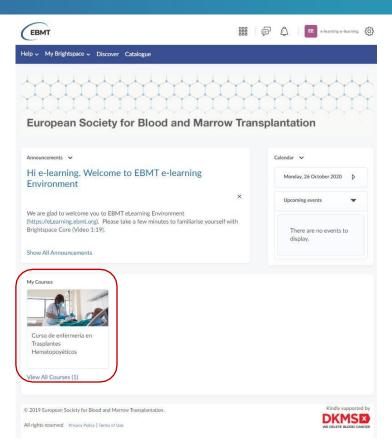

4. Now, you are on the e-learning platform. The section "My Courses" will gather all the courses in which you are enrolled.