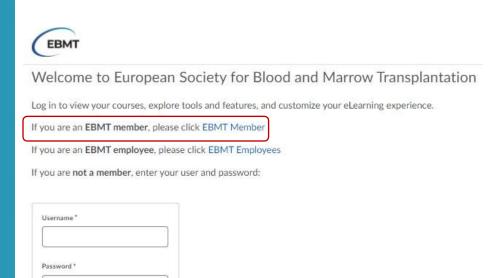

## 1. How to access the e-learning platform?

- Go to the E-learning page on the EBMT website by clicking the following <u>link</u>.
- 2. Click on the box "Members Access".

3. Log with your EBMTSHARE.ORG account.