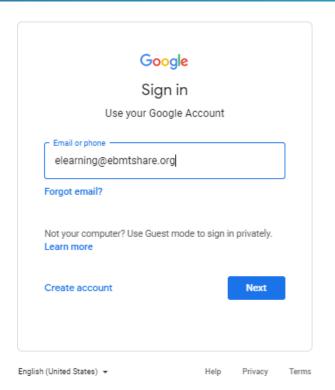

## 1. How to access the e-learning platform?

- Go to the E-learning page on the EBMT website by clicking the following <u>link</u>.
- 2. Click on the box "Members Access".

3. Log with your EBMTSHARE.ORG account.