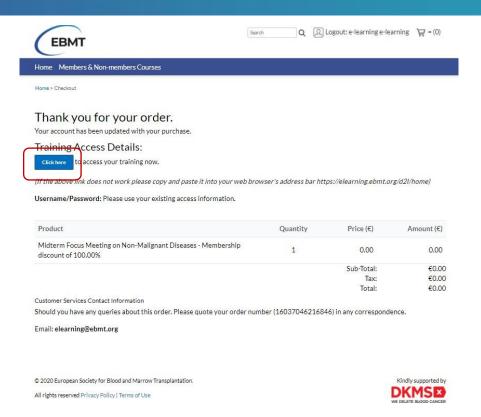

6. Go to "Click here" to access the course you just enrolled in

- 7. The course will appear in your "My Courses" area.
- 8. You can start the course by clicking on it.