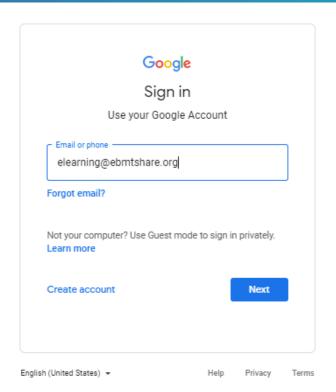

4. Now, you are on the e-learning platform. The section "My Courses" will gather all the courses in which you are enrolled.