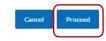

1. Click "Catalogue" in the blue Navigation bar at the top of the page.

2. Select the course from the "Home" or "Members & Non-members" courses menu by clicking "Enroll".

3. Click on "Checkout".

- 4. Complete all the fields required with the \*. Please, notice that even though our courses are free for members, we require the billing information.
- 5. When you are ready, select "Proceed"

□ I agree to the <u>Terms and Conditions</u> of this sale.\*

All fields with an \* are required.

© 2020 European Society for Blood and Marrow Transplantation.

All rights reserved Privacy Policy | Terms of Use