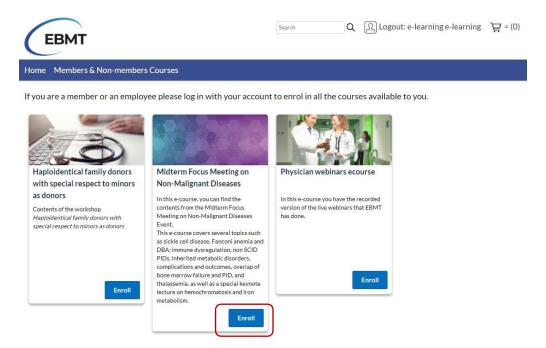

1. Click "Catalogue" in the blue Navigation bar at the top of the page.

2. Select the course from the "Home" or "Members & Non-members" courses menu by clicking "Enroll".

3. Click on "Checkout".

- 4. Complete all the fields required with the \*. Please, notice that even though our courses are free for members, we require the billing information.
- 5. When you are ready, select "Proceed"