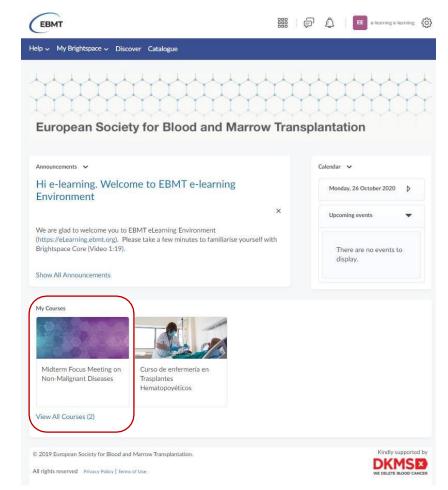

4. Now, you are on the e-learning platform. The section "My Courses" will gather all the courses in which you are enrolled.

4. Now, you are on the e-learning platform. The section "My Courses" will gather all the courses in which you are enrolled.

To enroll in a new course, we recommend that you always do it from the e-learning platform:

6. Go to "Click here" to access the course you just enrolled in

- 7. The course will appear in your "My Courses" area.
- 8. You can start the course by clicking on it.