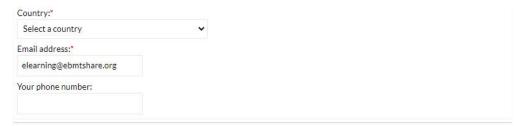

1. Click "Catalogue" in the blue Navigation bar at the top of the page.

2. Select the course from the "Home" or "Members & Non-members" courses menu by clicking "Enroll".

3. Click on "Checkout".

- 4. Complete all the fields required with the \*. Please, notice that even though our courses are free for members, we require the billing information.
- 5. When you are ready, select "Proceed"

#### Important Information

The personal data provided will be used for managing your access to register to the EBMT e-learning courses and to assess the participants profiles in order to facilitate contents of interest for future courses and events. This data will be processed according to the General Data Protection Regulation (GDPR 2016/679) and stored in an electronic database property of EBMT which will be allocated in the EEA (European Economic Area) or in countries that are provided with the same level of protection for privacy. Data Subjects have the right of access, rectification, limitation and erasure of his/her personal data and to withdraw consent. If as a Data Subject you wish to exercise any of the rights listed above, please write to data.protection@ebmt.org. For further information please go to the <a href="Privacy">Privacy</a> Policy.