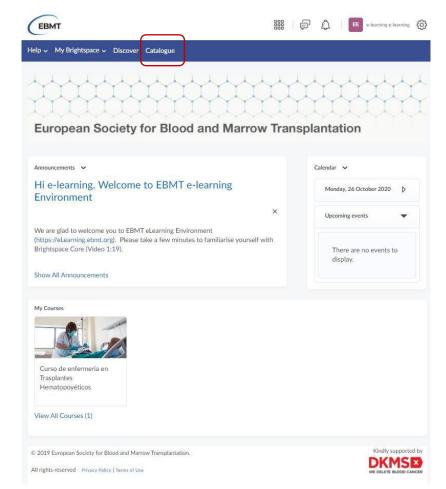

4. Now, you are on the e-learning platform. The section "My Courses" will gather all the courses in which you are enrolled.

To enroll in a new course, we recommend that you always do it from the e-learning platform:

1. Click "Catalogue" in the blue Navigation bar at the top of the page.

2. Select the course from the "Home" or "Members & Non-members" courses menu by clicking "Enroll".

3. Click on "Checkout".

- 4. Complete all the fields required with the \*. Please, notice that even though our courses are free for members, we require the billing information.
- 5. When you are ready, select "Proceed"