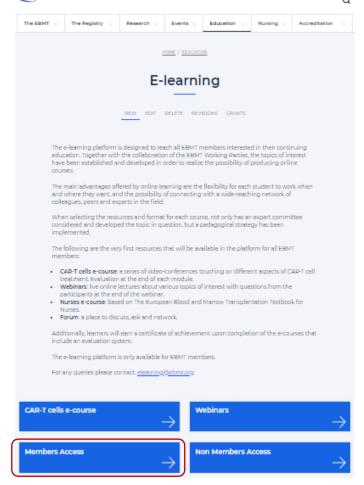

## 1. How to access the e-learning platform?

- Go to the E-learning page on the EBMT website by clicking the following <u>link</u>.
- 2. Click on the box "Members Access".

3. Log with your EBMTSHARE.ORG account.

If you haven't received it when you have become an EBMT member account, please contact the Membership team at <a href="mailto:membership@ebmt.org">membership@ebmt.org</a> or the Learning Unit at <a href="mailto:elearning@email.com">elearning@email.com</a>