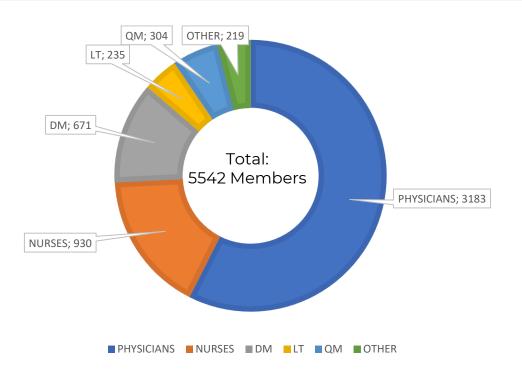

# EBMT Secretary's Annual Activity & Membership Report for 2021

48th Annual Meeting of the EBMT

John Snowden, EBMT Secretary

# **Membership Overview**

#### **EBMT Members**



Source: Promise January 2022

# **Centre members**

# **CENTRES Membership Overview**Global Figures

|                                | <b>GAM 2022</b> | <b>GAM 2021</b> |
|--------------------------------|-----------------|-----------------|
| Number of EBMT CENTRES         | 620             | 579             |
| Of which PROVISIONAL centres   | 35              | 9               |
| Of which have been REACTIVATED | 17              | 4               |
| Of which FULL centres          | 534             | 512             |
| Of which ASSOCIATE centres     | 51              | 58              |

Source: Promise January 2022

### **CENTRES Membership Overview**

#### **Global Figures**

| Position | Country     | Number of centres<br>GAM 2022 | Number of centres<br>GAM 2021 |
|----------|----