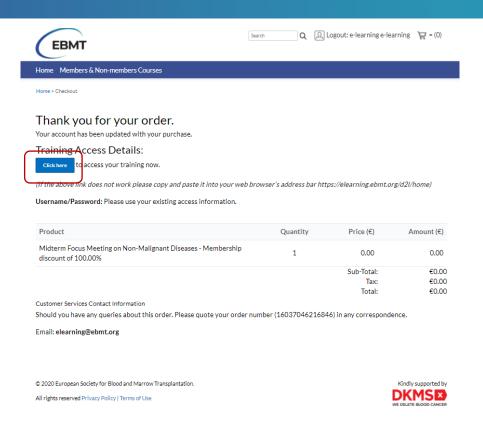

6. Go to "Click here" to access the course you just enrolled in

- 7. The course will appear in your "My Courses" area.
- 8. You can start the course by clicking on it.