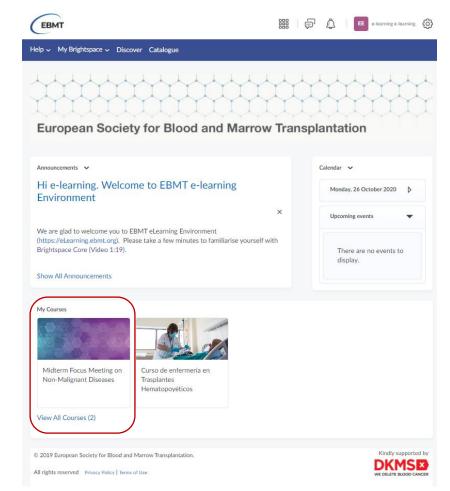

If you cannot find this information in your inbox and spam inbox, please contact: elearning@ebmt.org

4. Now, you are on the e-learning platform. The section "My Courses" will gather all the courses in which you are enrolled.

4. Now, you are on the e-learning platform. The section "My Courses" will gather all the courses in which you are enrolled.

To enroll in a new course, we recommend that you always do it from the e-learning platform:

6. Go to "Click here" to access the course you just enrolled in

- 7. The course will appear in your "My Courses" area.
- 8. You can start the course by clicking on it.