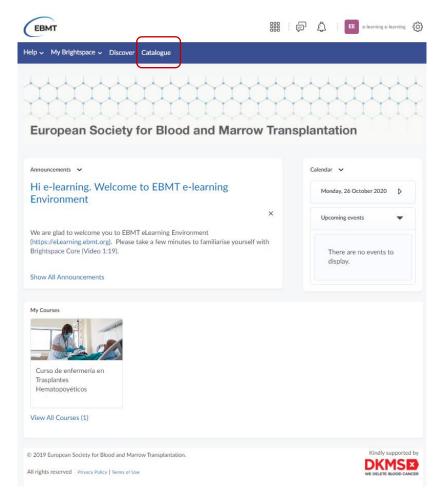

4. Now, you are on the e-learning platform. The section "My Courses" will gather all the courses in which you are enrolled.

To enroll in a new course, we recommend that you always do it from the e-learning platform:

 Click "Catalogue" in the blue Navigation bar at the top of the page.

Select the course from the "Home" or "Members & Non-members" courses menu by clicking "Enroll".

3. Click on "Checkout".

- Complete all the fields required with the \*. Please, notice that even though our courses are free for members, we require the billing information.
- 5. When you are ready, select "Proceed"