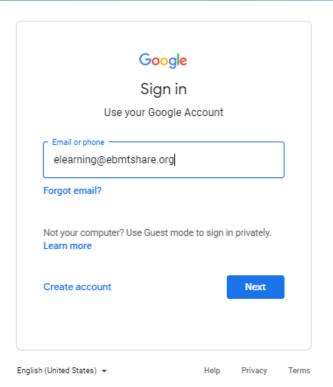

## 1. How to access the e-learning platform?

- 1. Go to the E-learning page on the EBMT website by clicking the following link.
- 2. Click on the box "Members Access".

 Log with your EBMTSHARE.ORG account.
 Your information has been sent in an email on November 11<sup>th</sup> by communications@ebmt.org

If you cannot find this information in your inbox and spam inbox, please contact: elearning@ebmt.org

4. Now, you are on the e-learning platform. The section "My Courses" will gather all the courses in which you are enrolled.