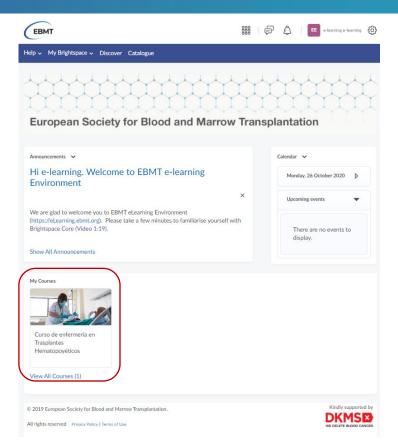

If you cannot find this information in your inbox and spam inbox, please contact: elearning@ebmt.org

4. Now, you are on the e-learning platform. The section "My Courses" will gather all the courses in which you are enrolled.

4. Now, you are on the e-learning platform. The section "My Courses" will gather all the courses in which you are enrolled.

To enroll in a new course, we recommend that you always do it from the e-learning platform: