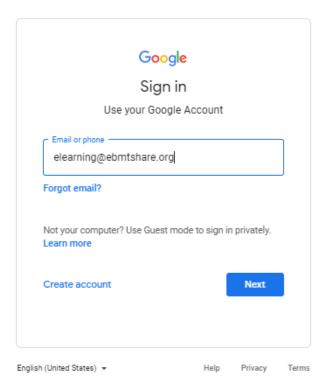

 Log with your EBMTSHARE.ORG account. Your information has been sent in an email on November 11<sup>th</sup> by communications@ebmt.org

If you cannot find this information in your inbox and spam inbox, please contact: elearning@ebmt.org