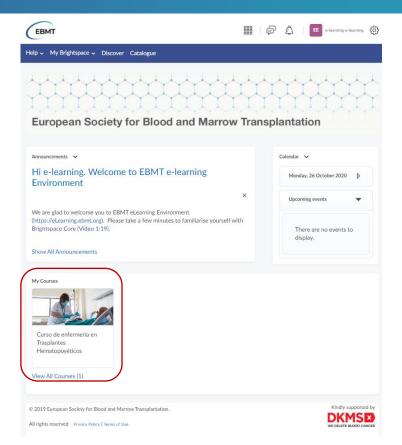

If you cannot find this information in your inbox and spam inbox, please contact: elearning@ebmt.org

4. Now, you are on the e-learning platform. The section "My Courses" will gather all the courses in which you are enrolled.

4. Now, you are on the e-learning platform. The section "My Courses" will gather all the courses in which you are enrolled.

To enroll in a new course, we recommend that you always do it from the e-learning platform: