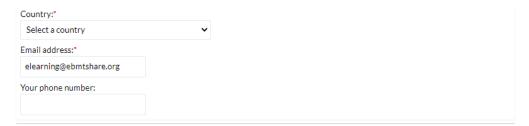

 Click "Catalogue" in the blue Navigation bar at the top of the page.

Select the course from the "Home" or "Members & Non-members" courses menu by clicking "Enroll".

3. Click on "Checkout".

- Complete all the fields required with the \*. Please, notice that even though our courses are free for members, we require the billing information.
- 5. When you are ready, select "Proceed"

#### Important Information

The personal data provided will be used for managing your access to register to the EBMT e-learning courses and to assess the participants profiles in order to facilitate contents of interest for future courses and events. This data will be processed according to the General Data Protection Regulation (GDPR 2016/679) and stored in an electronic database property of EBMT which will be allocated in the EEA (European Economic Area) or in countries that are provided with the same level of protection for privacy. Data Subjects have the right of access, rectification, limitation and erasure of his/her personal data and to withdraw consent. If as a Data Subject you wish to exercise any of the rights listed above, please write to data.protection@ebmt.org. For further information please go to the <a href="Privacy Policy">Privacy Policy</a>.