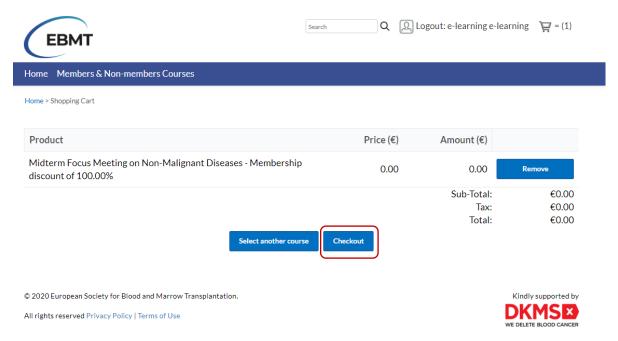

 Click "Catalogue" in the blue Navigation bar at the top of the page.

Select the course from the "Home" or "Members & Non-members" courses menu by clicking "Enroll".

3. Click on "Checkout".

- Complete all the fields required with the \*. Please, notice that even though our courses are free for members, we require the billing information.
- 5. When you are ready, select "Proceed"