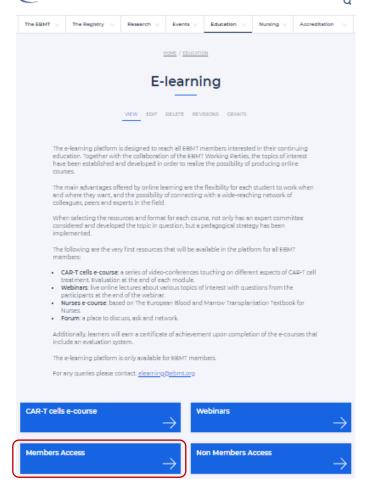

## 1. How to access the e-learning platform?

- 1. Go to the E-learning page on the EBMT website by clicking the following link.
- 2. Click on the box "Members Access".

 Log with your EBMTSHARE.ORG account.
 Your information has been sent in an email on November 11<sup>th</sup> by communications@ebmt.org

If you cannot find this information in your inbox and spam inbox, please contact: elearning@ebmt.org

4. Now, you are on the e-learning platform. The section "My Courses" will gather all the courses in which you are enrolled.