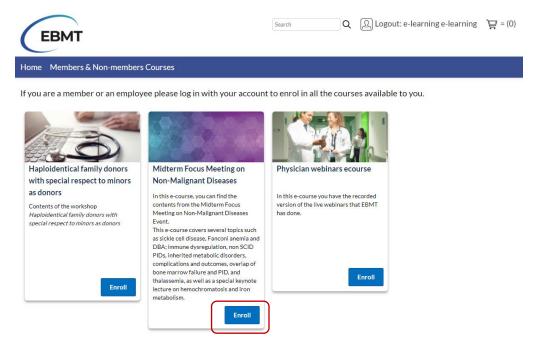

 Click "Catalogue" in the blue Navigation bar at the top of the page.

Select the course from the "Home" or "Members & Non-members" courses menu by clicking "Enroll".

3. Click on "Checkout".

- Complete all the fields required with the \*. Please, notice that even though our courses are free for members, we require the billing information.
- 5. When you are ready, select "Proceed"