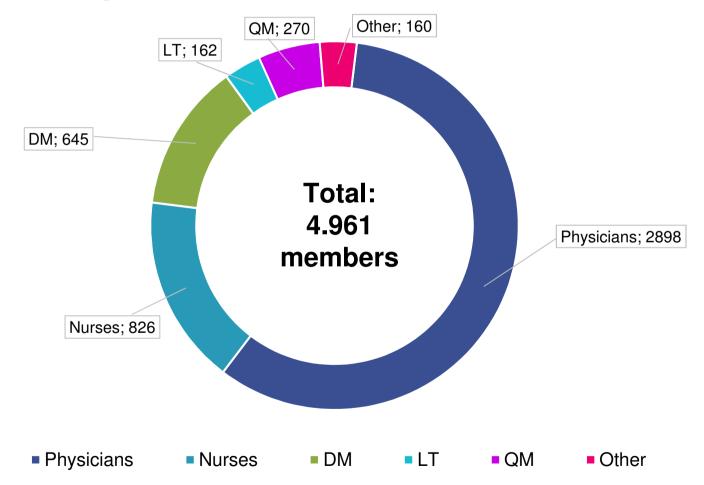

## Secretary's report Year 2018





### New membership updates

- Patient associations and patient representatives can now become membres within the Centre and Individual membership.
- New benefits for membres!
  - Become an early bird forever to attend the EBMT Annual Meeting and the EBMT educational events
  - Reduced registration fees for Low-Middle Income Countries to attend the EBMT Annual Meeting
  - Reduced membership and registration fees for students
  - 20% reduction of the individual membership fees (from 250€ to 200€)
  - Free registration for Data Managers to the EBMT Annual Meeting for 2020 and 2021 due to implementation of new data base MACRO

## **Membership Overview**

#### **Global Figures**



# **CENTRES Membership Overview**Global Figures

|                                        | GAM 2019 | GAM 2018 |
|----------------------------------------|----------|----------|
| Number of <b>EBMT CENTRES</b>          | 583      | 568      |
| Of which <b>PROVISIONAL</b> centres    | 15       | 22       |
| Of which have been<br>REACTIVATED      | 6        | 2        |
| Of which <b>FULL</b> centres reporting | 518      | 490      |
| Of which ASSOCIATE centres             | 53       | 56       |

Source: Promise January 2019

#### **CENTRES Membership Overview**

#### Per country

| Position | Country            | Number of<br>centres<br>GAM 2019 | Number of<br>centres<br>GAM 2018 |
|----------|--------------------|----------------------------------|----------------------------------|