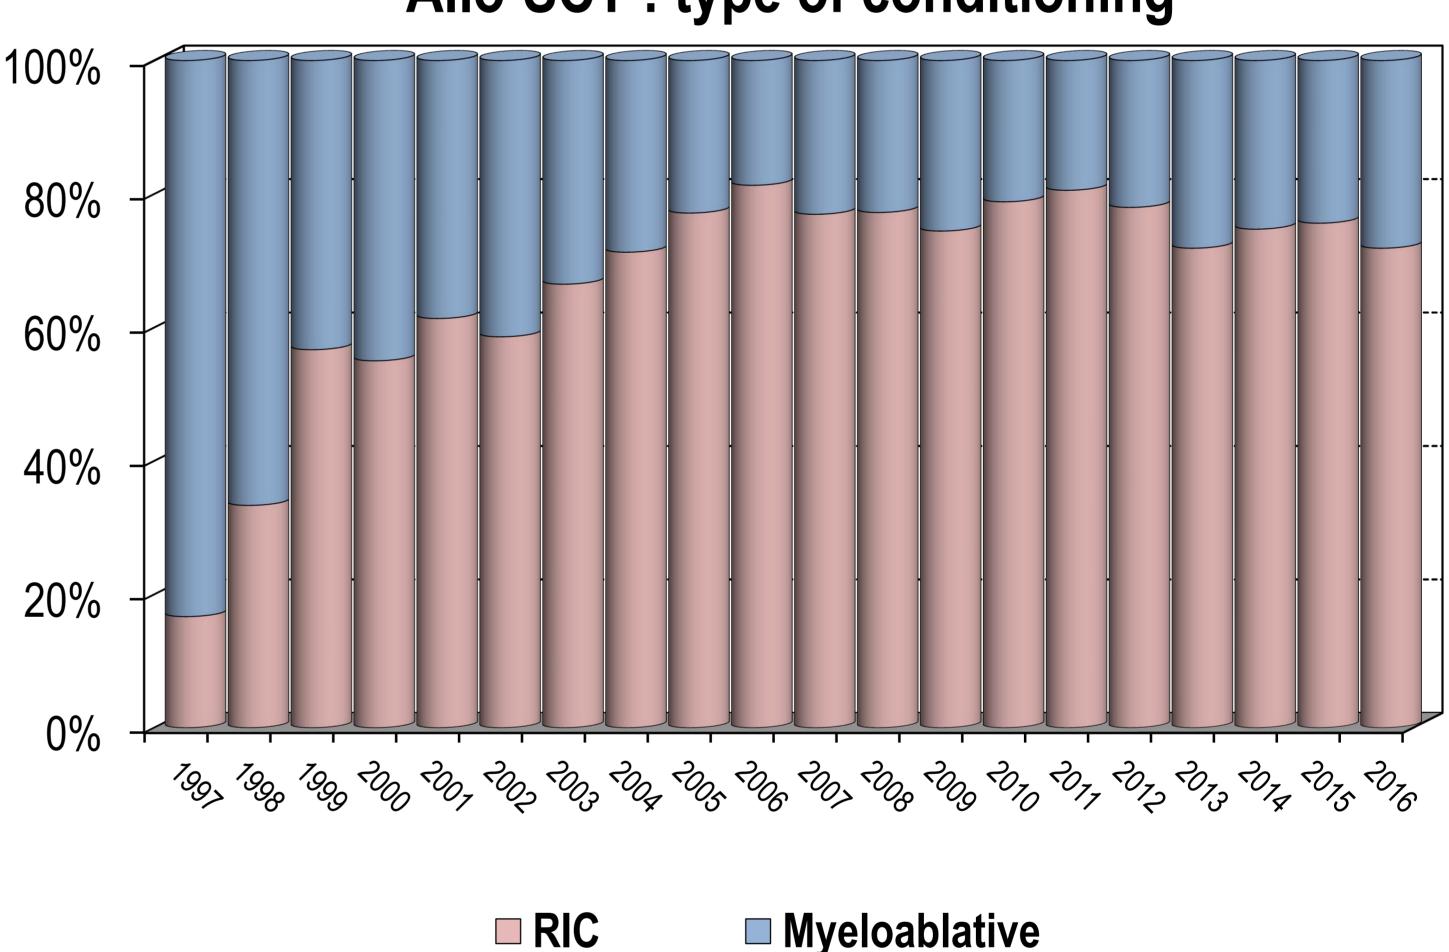

## Allo-SCT: Proportion of Haploidentical SCT

% of allo-SCT and auto-SCT by year

Allo-SCT: type of conditioning

Allo-SCT in adults aged between 18 and 70 yo transplanted between 2011 and 2015: NRM (%) by age group