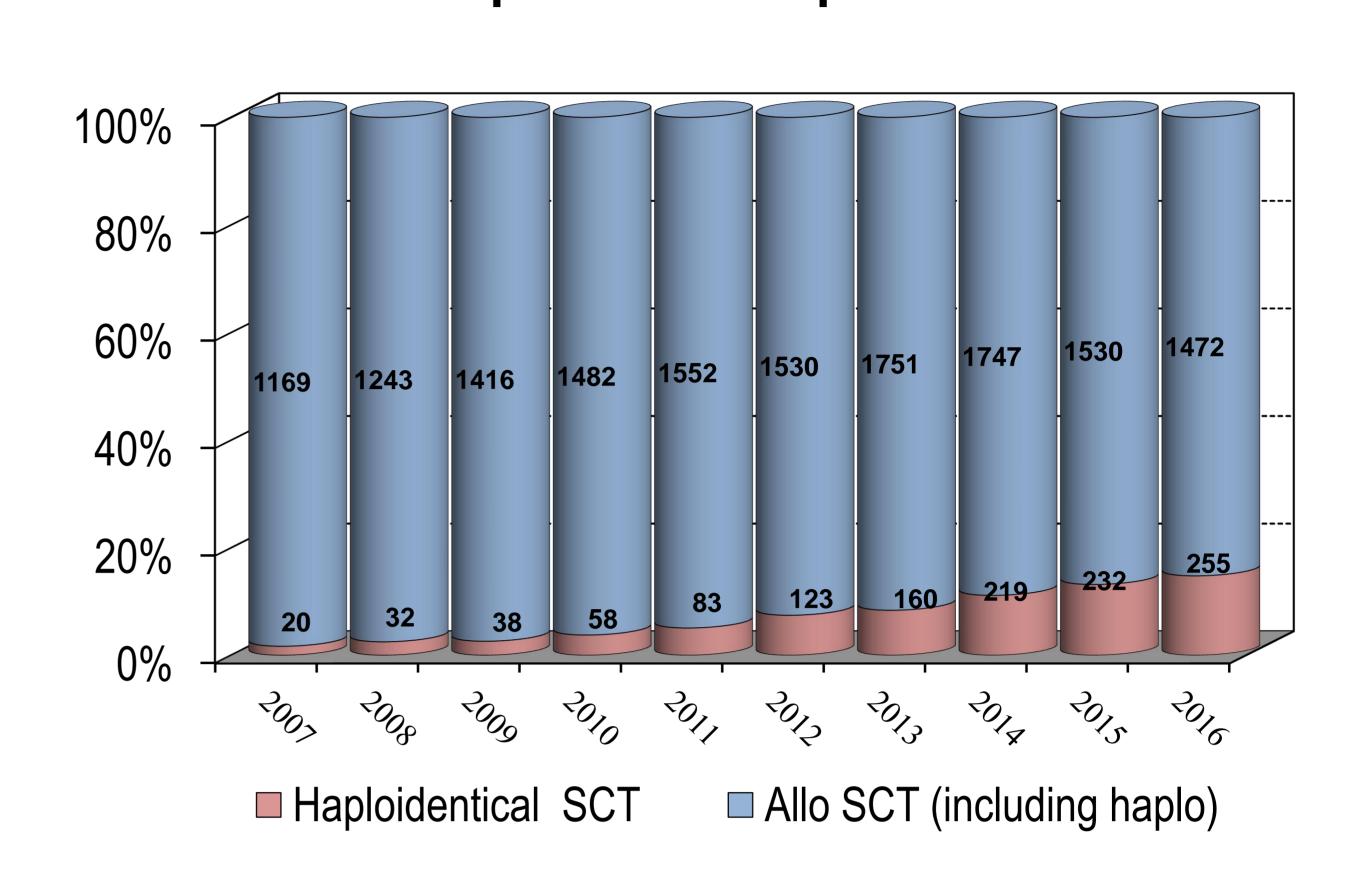

## Allo-SCT: Proportion of Haploidentical SCT

% of allo-SCT and auto-SCT by year

Allo-SCT: type of conditioning

Allo-SCT in adults aged between 18 and 70 yo transplanted between 2011 and 2015: NRM (%) by age group