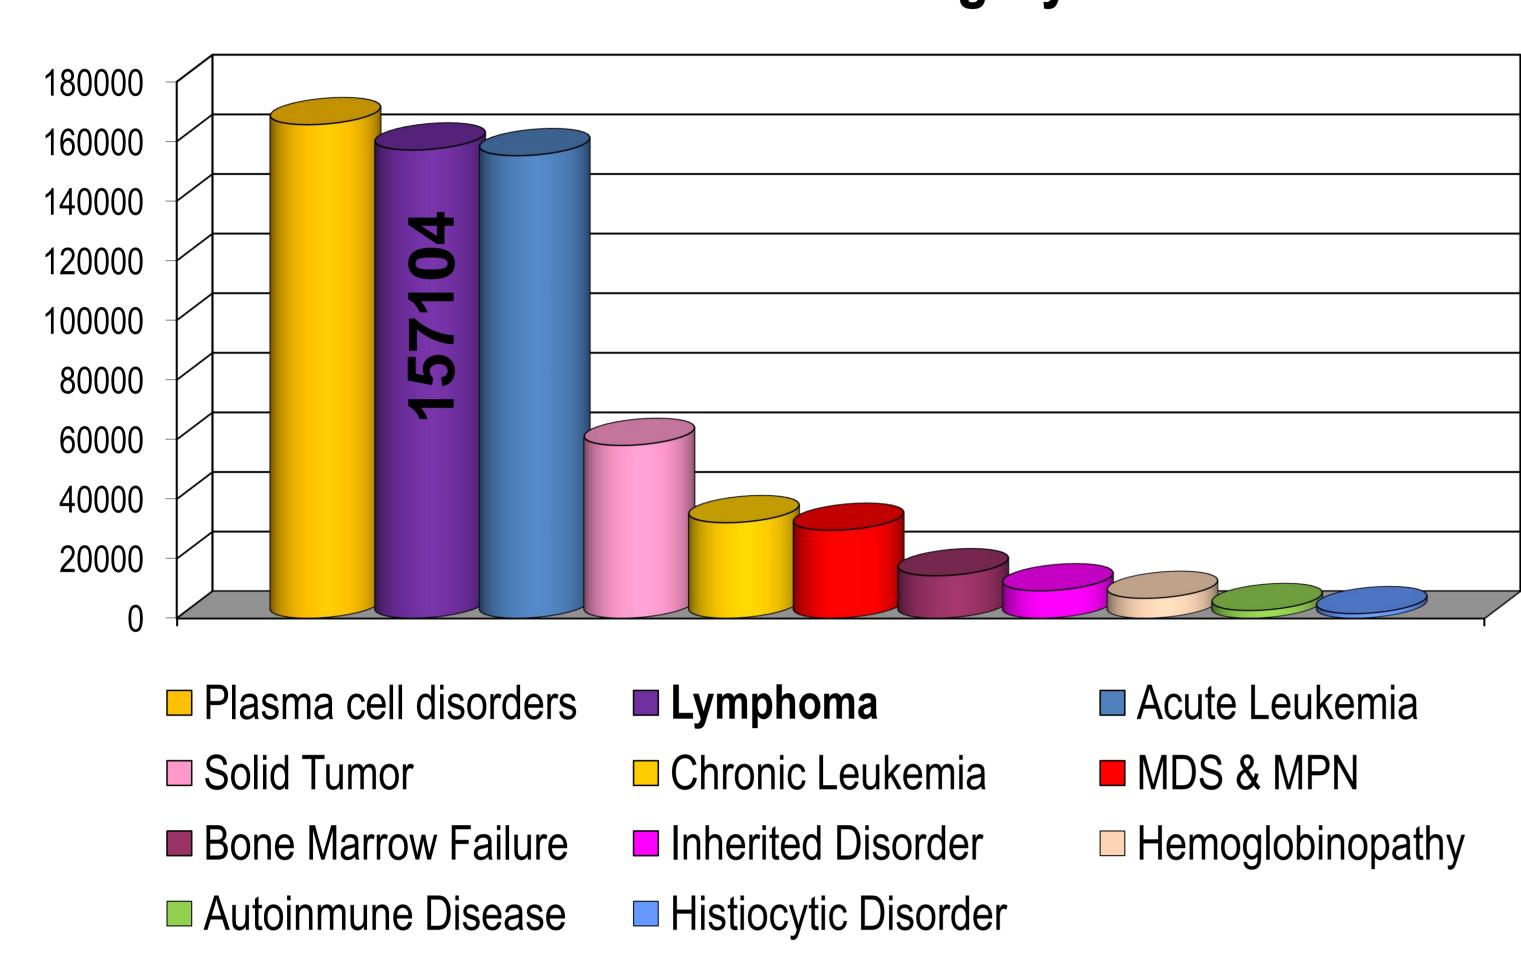

## Lymphoma Working Party

## General activity

Members and staff: Silvia Montoto (Chair), Stephen Robinson (Secretary), Sascha Dietrich, Peter Dreger, Olivier Hermine, Chara Kyriakou, Norbert Schmitz, Harry Schouten, Anna Sureda, Alina Tanase, Ariane Boumendil (Statistician), Hervé Finel (Study Coordinator), Irma Khvedelidze (Study Coordinator)

## The EBMT Database 2018: Transplants by disease category



## Allo-SCT: Proportion of Haploidentical SCT



% of allo-SCT and auto-SCT by year



Allo-SCT: type of conditioning



Allo-SCT in adults aged between 18 and 70 yo transplanted between 2011 and 2015: NRM (%) by age group



Allo-SCT in adults aged between 51 and 70 yo: NRM (%) by period