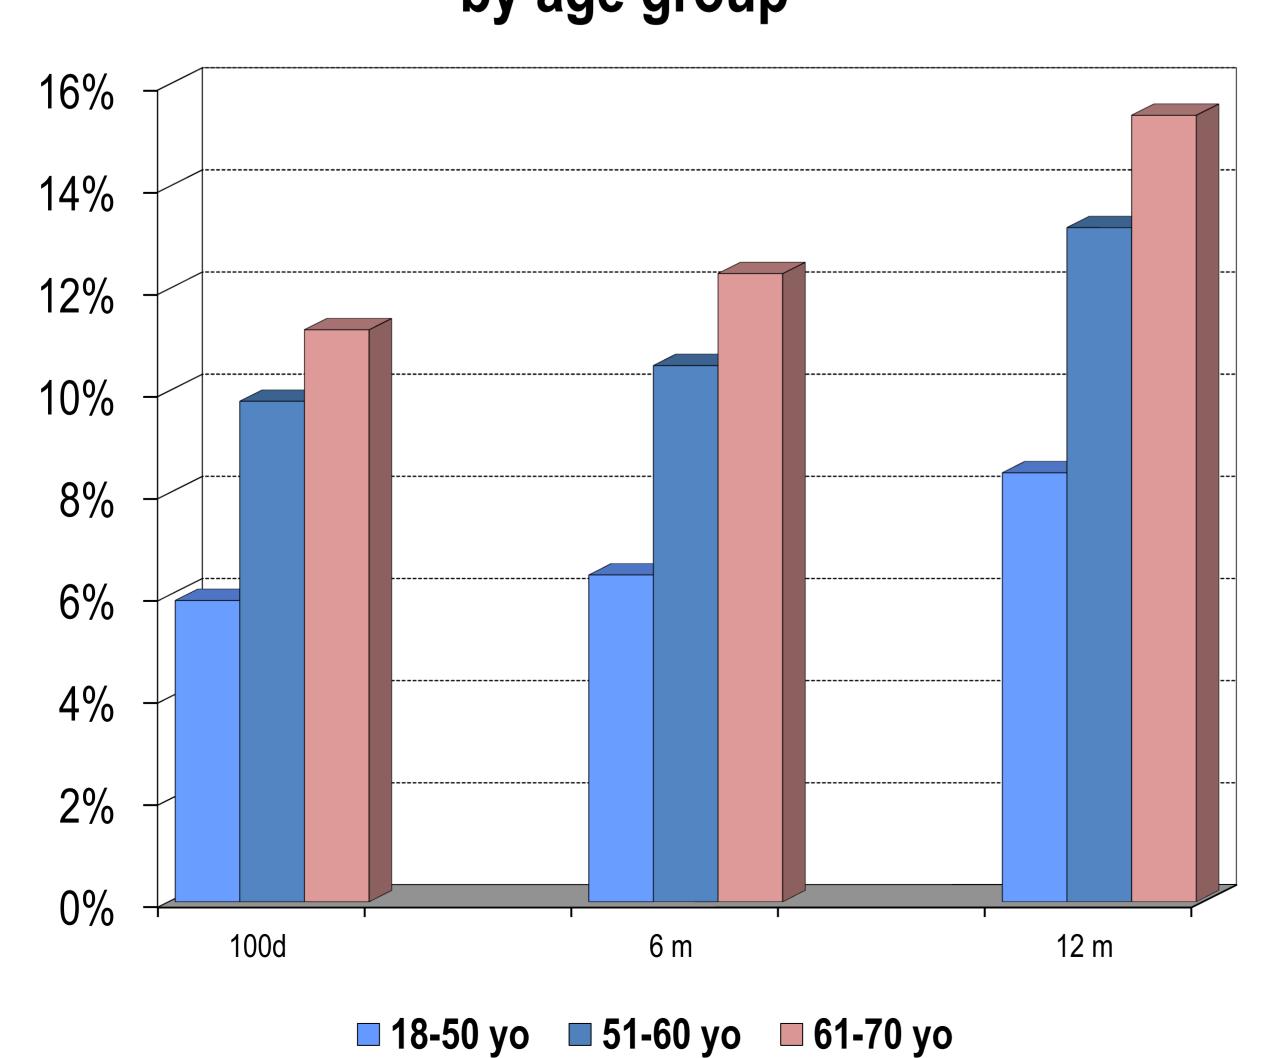

## Allo-SCT: Proportion of Haploidentical SCT

% of allo-SCT and auto-SCT by year

Allo-SCT: type of conditioning

Allo-SCT in adults aged between 18 and 70 yo transplanted between 2011 and 2015: NRM (%) by age group