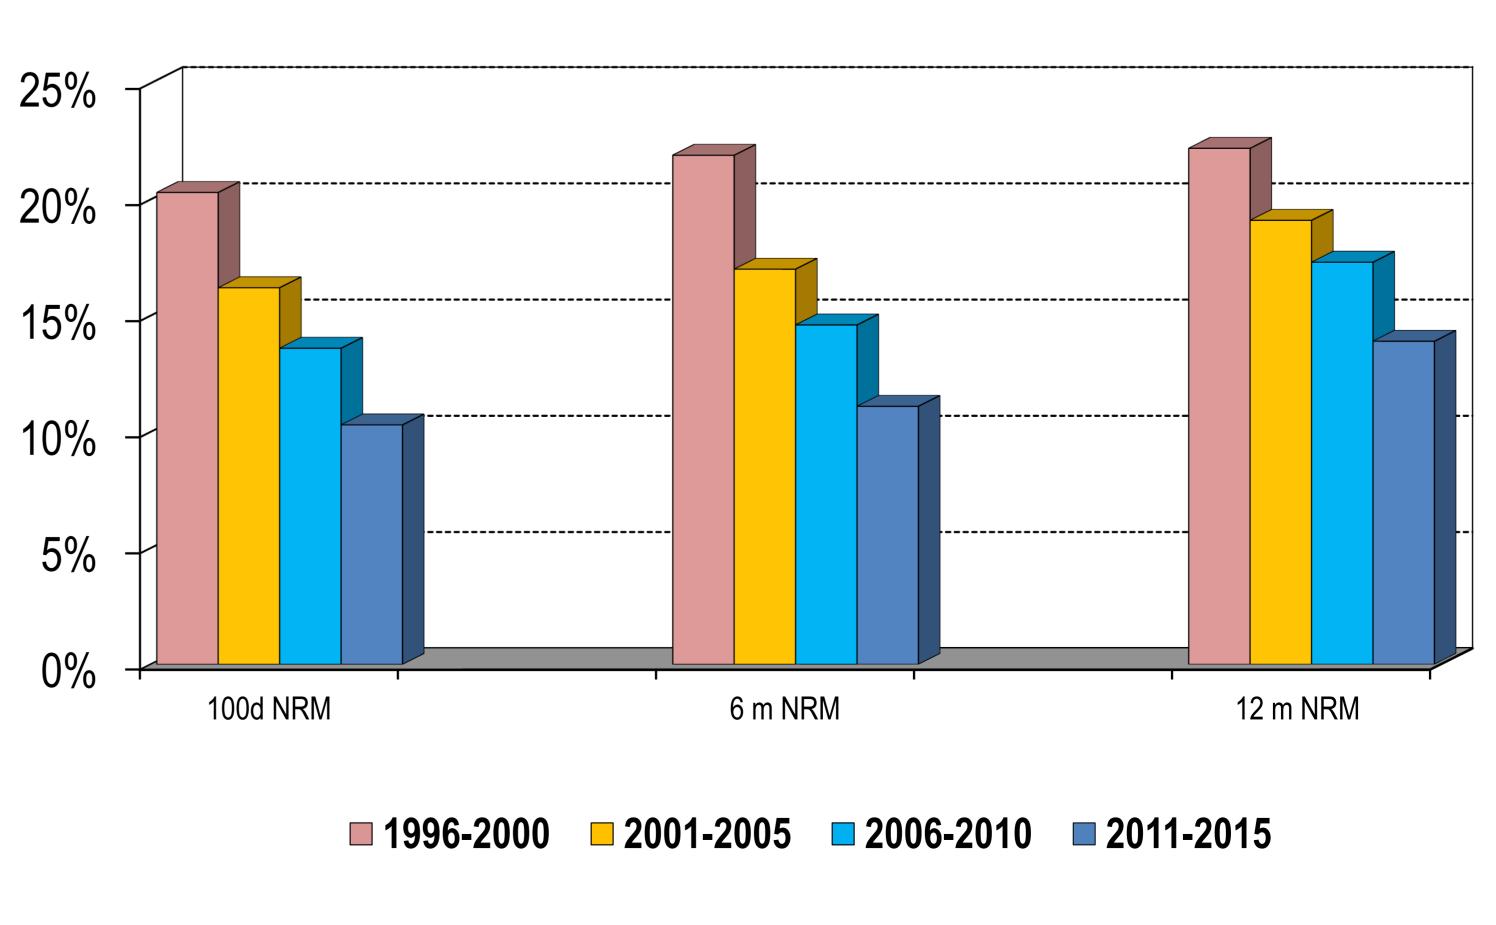

## Lymphoma Working Party

## General activity

Members and staff: Silvia Montoto (Chair), Stephen Robinson (Secretary), Sascha Dietrich, Peter Dreger, Olivier Hermine, Chara Kyriakou, Norbert Schmitz, Harry Schouten, Anna Sureda, Alina Tanase, Ariane Boumendil (Statistician), Hervé Finel (Study Coordinator), Irma Khvedelidze (Study Coordinator)

## The EBMT Database 2018: Transplants by disease category



## Allo-SCT: Proportion of Haploidentical SCT



% of allo-SCT and auto-SCT by year



Allo-SCT: type of conditioning



Allo-SCT in adults aged between 18 and 70 yo transplanted between 2011 and 2015: NRM (%) by age group



Allo-SCT in adults aged between 51 and 70 yo: NRM (%) by period