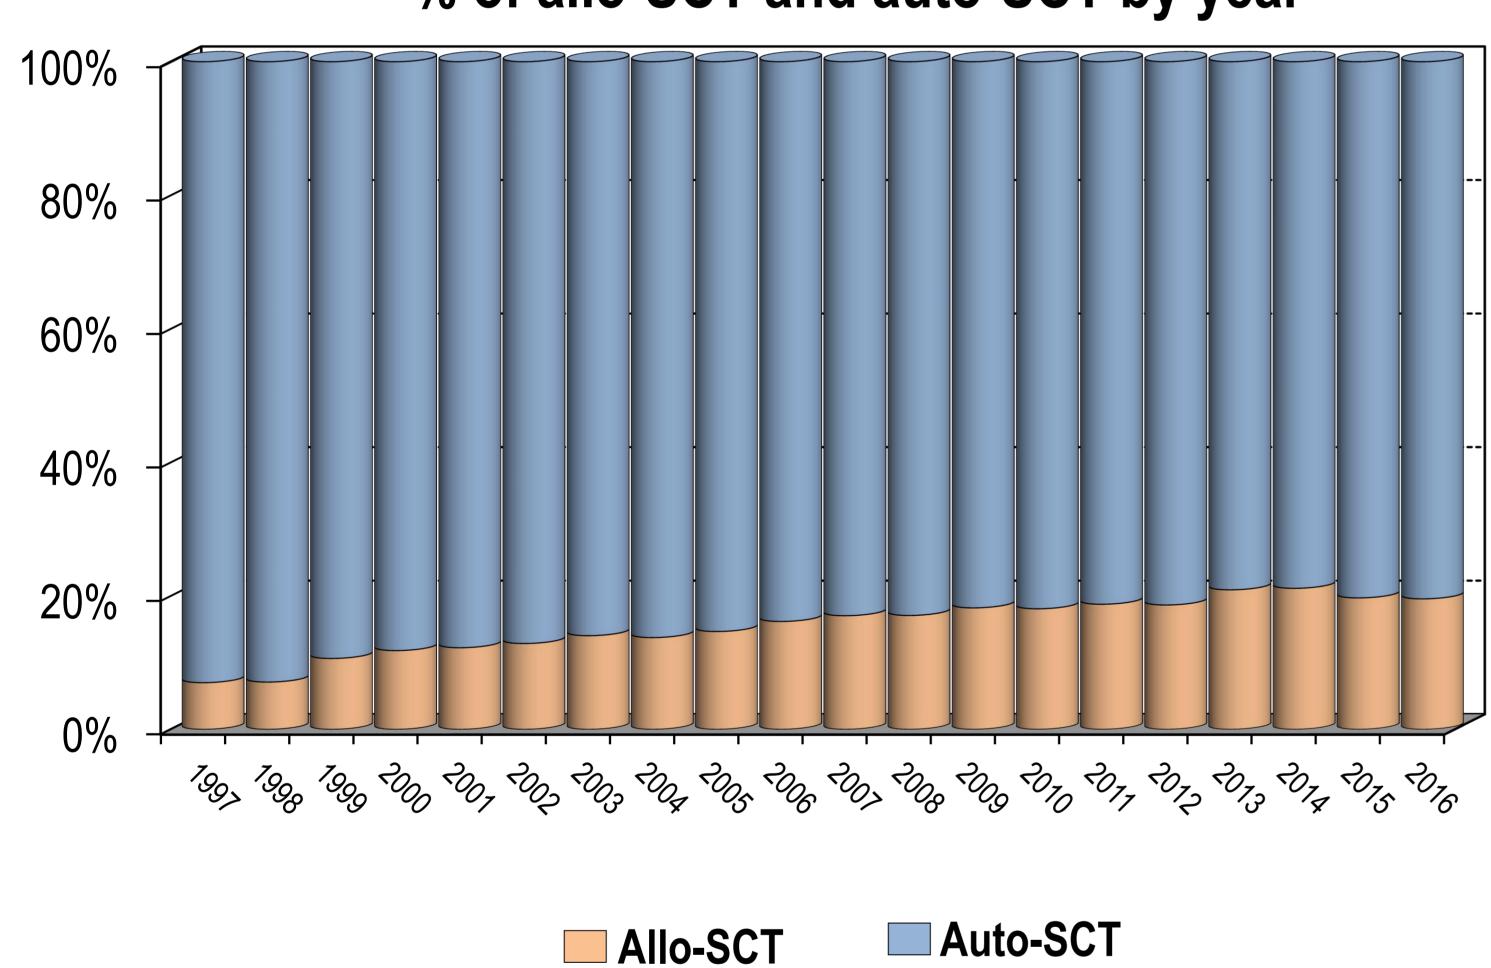

## Allo-SCT: Proportion of Haploidentical SCT

% of allo-SCT and auto-SCT by year

Allo-SCT: type of conditioning

Allo-SCT in adults aged between 18 and 70 yo transplanted between 2011 and 2015: NRM (%) by age group