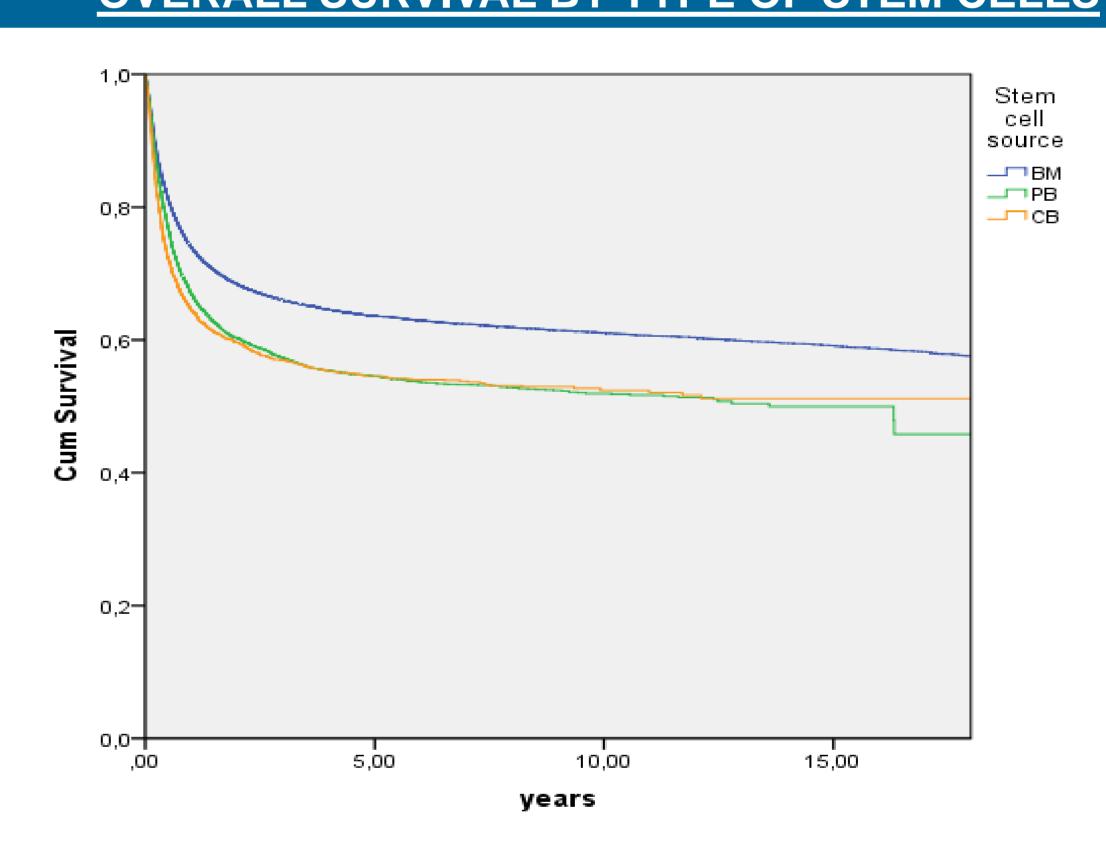

# OVERALL SURVIVAL BY TYPE OF STEM CELLS

BM Survival at 5 years = 63.6 +-3% Survival at 10 years =61.1+-3% PB Survival at 5 years = 54.6 +-6% Survival at 10 years =51.9+-7%