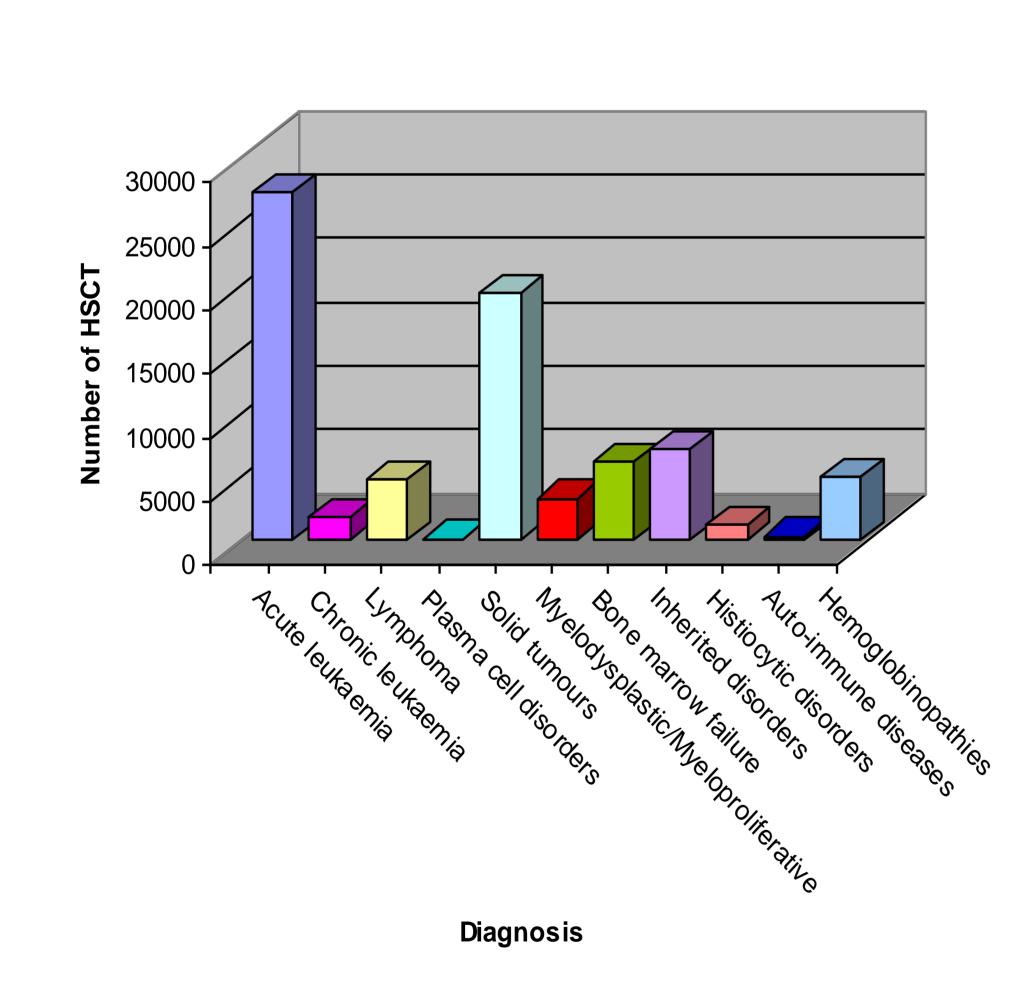

| 7404                                                               |       |
| Type of graft                                                                                                   | 59,0%                                                              | 41,0% |
| 3rd HSCT                                                                                                        | 1263                                                               |       |
| Type of graft                                                                                                   | 37,5%                                                              | 62,4% |

### **NUMBER OF HSCT BY DIAGNOSIS**



# **NUMBER OF HSCT PER YEAR**



## **OVERALL SURVIVAL BY HSCT TYPE**



Allogeneic Survival at 5 years =60.9+-3% Survival at 10 years =58.4+-3% Autologous Survival at 5 years =48.1+-4% Survival at 10 years =44.1+-4%

# OVERALL SURVIVAL BY TYPE OF STEM CELLS



BM Survival at 5 years = 63.6 +-3% Survival at 10 years =61.1+-3% PB Survival at 5 years = 54.6 +-6% Survival at 10 years =51.9+-7%

### **OVERALL SURVIVAL BY DONOR TYPE**



Identical sibling Survival at 5 years =68+-4% Survival at 10 years =65.6+-4% Matched unrelated Survival at 5 years =55.1+-7 Survival at 10 years = 52.7+-7

#EBMT15 www.ebmt.org