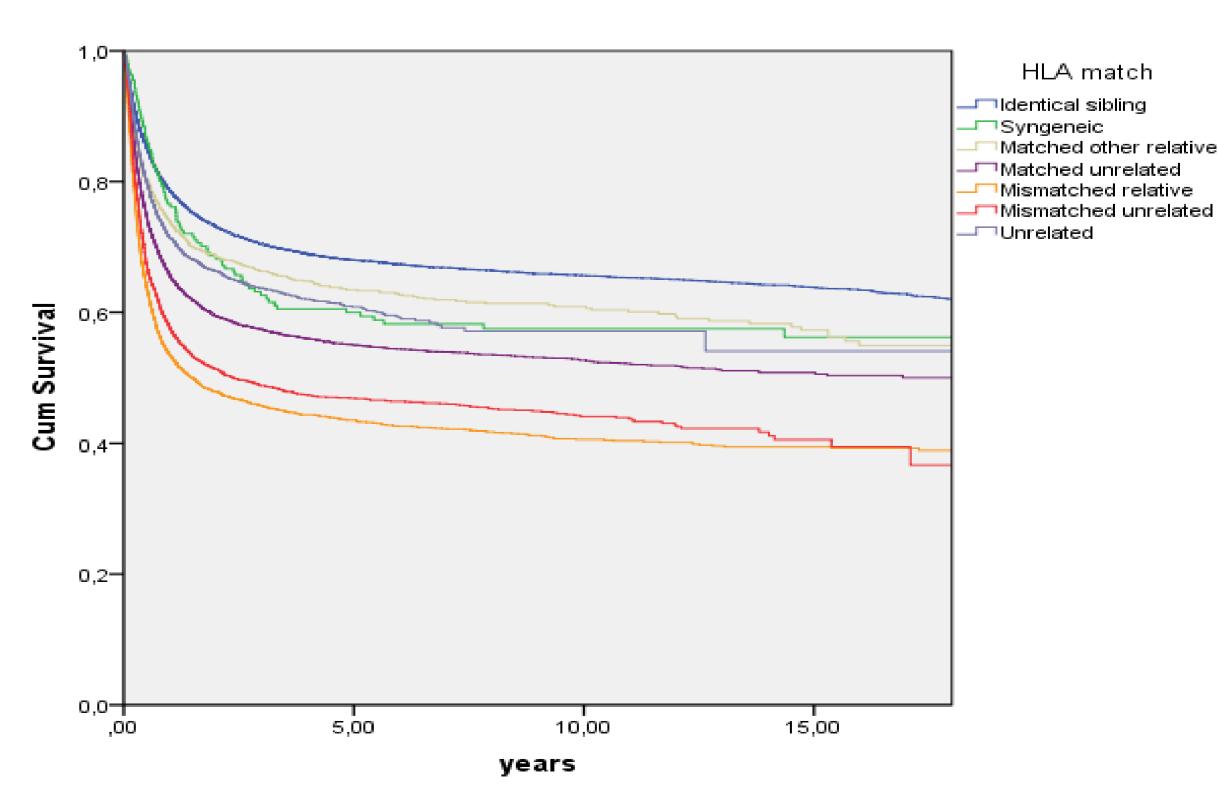

### **OVERALL SURVIVAL BY DONOR TYPE**

Identical sibling Survival at 5 years =68+-4% Survival at 10 years =65.6+-4% Matched unrelated Survival at 5 years =55.1+-7 Survival at 10 years = 52.7+-7

#EBMT15 www.ebmt.org