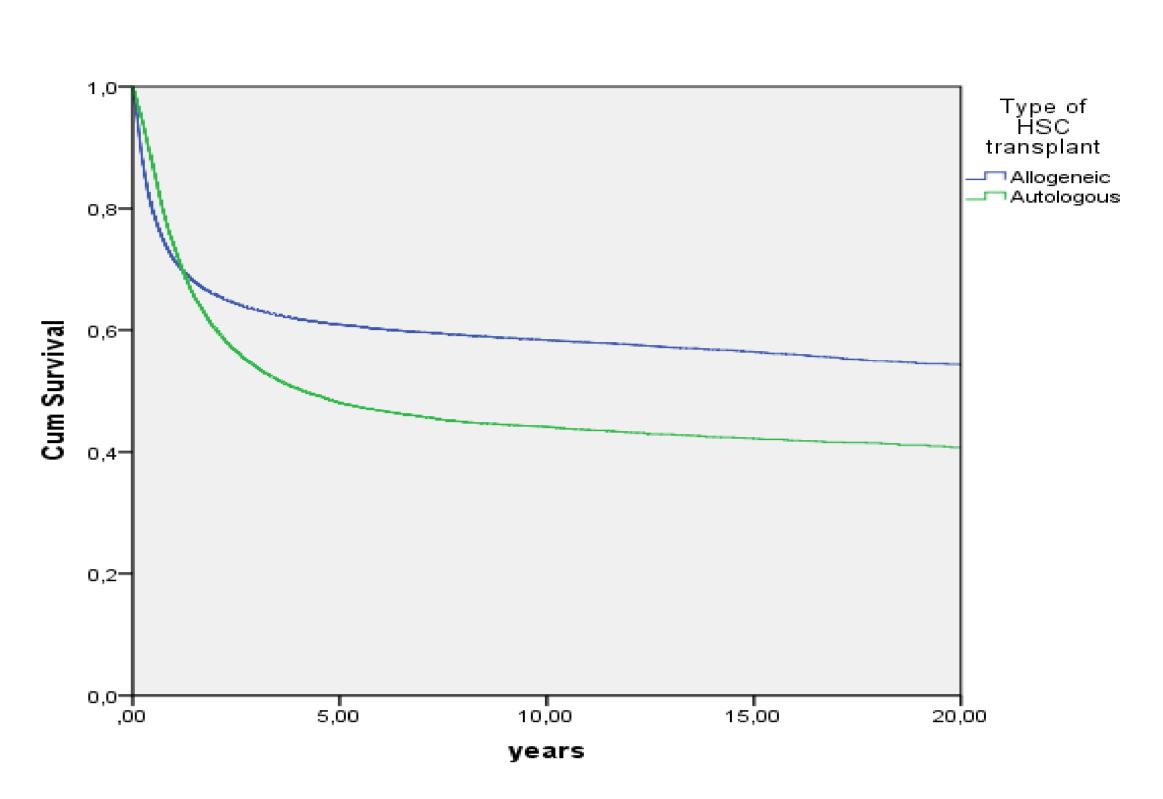

## **OVERALL SURVIVAL BY HSCT TYPE**

Allogeneic Survival at 5 years =60.9+-3% Survival at 10 years =58.4+-3% Autologous Survival at 5 years =48.1+-4% Survival at 10 years =44.1+-4%