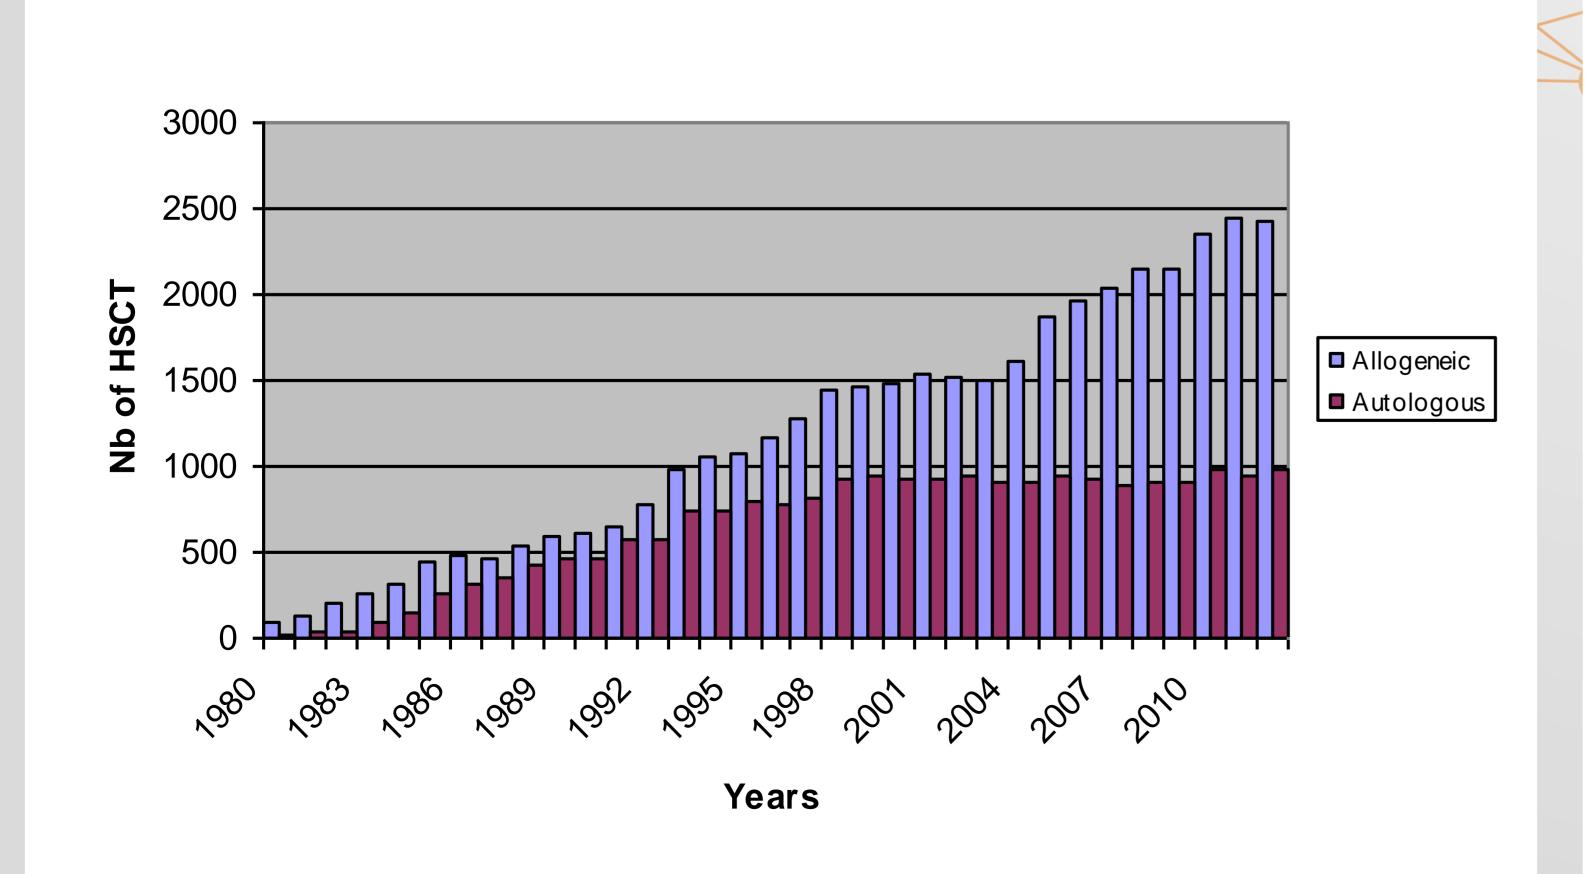

| 7404                                                               |       |
| Type of graft                                                                                                   | 59,0%                                                              | 41,0% |
| 3rd HSCT                                                                                                        | 1263                                                               |       |
| Type of graft                                                                                                   | 37,5%                                                              | 62,4% |

### **NUMBER OF HSCT BY DIAGNOSIS**



# **NUMBER OF HSCT PER YEAR**



## **OVERALL SURVIVAL BY HSCT TYPE**



Allogeneic Survival at 5 years =60.9+-3% Survival at 10 years =58.4+-3% Autologous Survival at 5 years =48.1+-4% Survival at 10 years =44.1+-4%

# OVERALL SURVIVAL BY TYPE OF STEM CELLS



BM Survival at 5 years = 63.6 +-3% Survival at 10 years =61.1+-3% PB Survival at 5 years = 54.6 +-6% Survival at 10 years =51.9+-7%

### **OVERALL SURVIVAL BY DONOR TYPE**



Identical sibling Survival at 5 years =68+-4% Survival at 10 years =65.6+-4% Matched unrelated Survival at 5 years =55.1+-7 Survival at 10 years = 52.7+-7

#EBMT15 www.ebmt.org