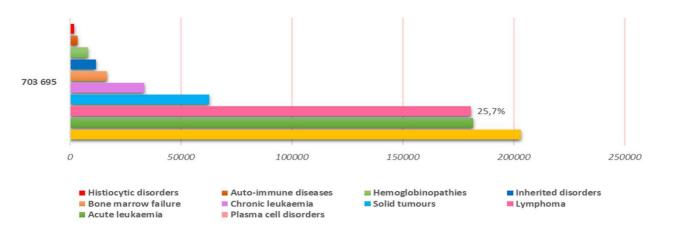

## The EBMT Database 2021 Transplants by disease category

Type & number of SCT transplant between 2000 - 2020