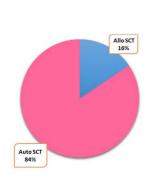

## Proportion of Haploidentical Transplant

Survival and Relapse post transplant status of the adults patients between 2000 - 2020