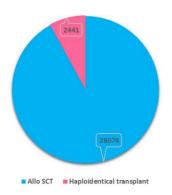

## Proportion of Haploidentical Transplant

Survival and Relapse post transplant status of the adults patients between 2000 - 2020