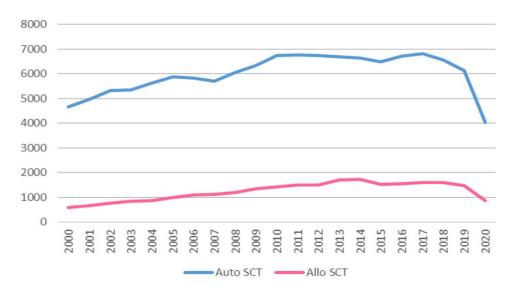

## The EBMT Database 2021 Transplants by disease category

Type & number of SCT transplant between 2000 - 2020