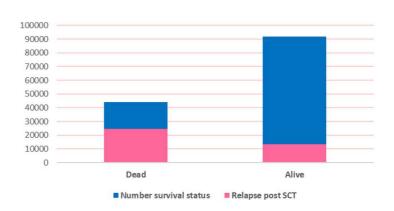

## Proportion of Haploidentical Transplant

Survival and Relapse post transplant status of the adults patients between 2000 - 2020